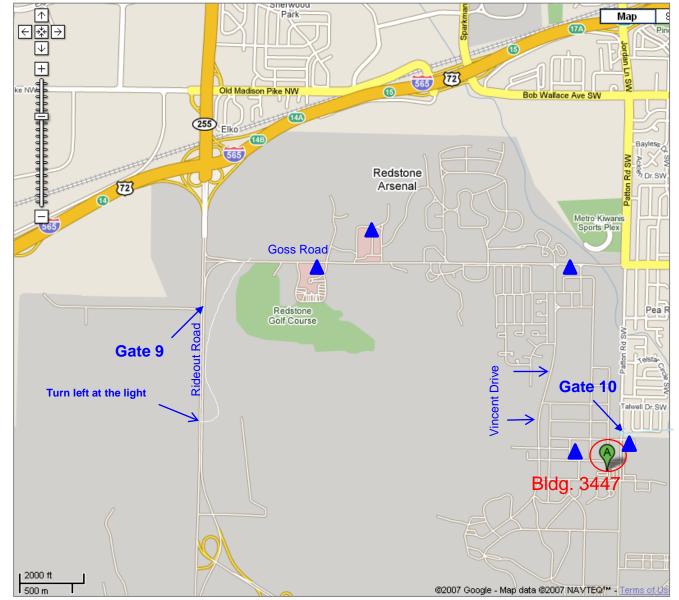

## Directions to Bldg. 3447 from Gate 9, Rideout Road

- 1. Proceed straight (south) through Gate 9 on Rideout Rd.
- 2. Turn left at the first light on Rideout Rd approx. .3 mile south of the gate.
- 3. Turn right on Goss Rd. and go east approx. 2 miles to Vincent Dr.
- 4. Turn right on Vincent Dr. and go south approx. 1.2 miles to Honest John Rd.
- 5. Turn left on Honest John Rd. and go east approx. 0.4 miles to Zeus Dr.6. Turn right on Zeus Dr. and Bldg. 3447 is the first building on the right

- Directions to Bldg. 3447 from Gate 10, Patton Road
- 1. Proceed straight (south) through Gate 10 on Patton Rd.
- 2. Go south approx. 0.15 mile to Honest John Rd.
- 3. Turn right on Honest John Rd. and go west approx. 0.1 mile to Zeus Dr.
- 4. Turn left on Zeus Dr. and Bldg. 3447 is the first building on the right