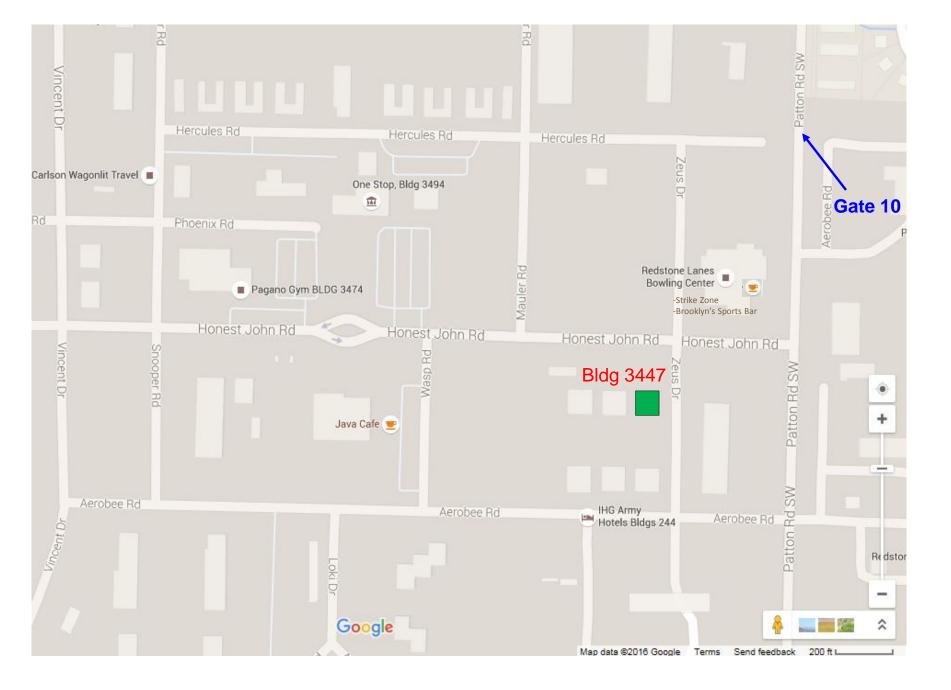

## Directions to Bldg. 3447 from Gate 9, Rideout Road

- 1. Proceed straight (south) through Gate 9 on Rideout Rd.
- 2. Turn left at the first light on Rideout Rd approx. .3 mile south of the gate.
- 3. Turn right on Goss Rd. and go east approx. 2 miles to Vincent Dr.
- 4. Turn right on Vincent Dr. and go south approx. 1.2 miles to Honest John Rd.
- 5. Turn left on Honest John Rd. and go east approx. 0.4 miles to Zeus Dr.6. Turn right on Zeus Dr. and Bldg. 3447 is the first building on the right

- Directions to Bldg. 3447 from Gate 10, Patton Road
- 1. Proceed straight (south) through Gate 10 on Patton Rd.
- 2. Go south approx. 0.15 mile to Honest John Rd.
- 3. Turn right on Honest John Rd. and go west approx. 0.1 mile to Zeus Dr.
- 4. Turn left on Zeus Dr. and Bldg. 3447 is the first building on the right